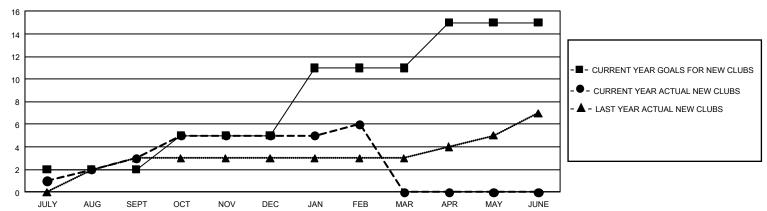

## GMT Constitutional Area 3, Group H

**GMT**: OPEN

REPORT DOES NOT INCLUDE CLUBS IN UNDISTRICTED AREAS.

| Clubs         |               |             |               | Members               |                        |                         |                                                    |  |
|---------------|---------------|-------------|---------------|-----------------------|------------------------|-------------------------|----------------------------------------------------|--|
|               | RESULTS FOR   | R 2019-2020 |               | RESULTS FOR 2019-2020 |                        |                         |                                                    |  |
| QUARTER       | NEW CLUB GOAL | NEW CLUBS   | DROPPED CLUBS | QUARTER MEMI          | BER GROWTH NET<br>GOAL | MEMBER GROWTH<br>ACTUAL | DROPPED<br>MEMBERS ACTUAL<br>(including transfers) |  |
| JULY/AUG/SEPT | 6             | 3           | 3             | JULY/AUG/SEPT         | 645                    | 378                     | 583                                                |  |
| OCT/NOV/DEC   | 9             | 2           | 0             | OCT/NOV/DEC           | 690                    | 396                     | 668                                                |  |
| JAN/FEB/MAR   | 18            | 1           | 1             | JAN/FEB/MAR           | 765                    | 121                     | 176                                                |  |
| APR/MAY/JUNE  | 12            | 0           | 0             | APR/MAY/JUNE          | 1,260                  | 0                       | 0                                                  |  |

## GOALS AND ACTUAL NEW CLUBS CUMULATIVE