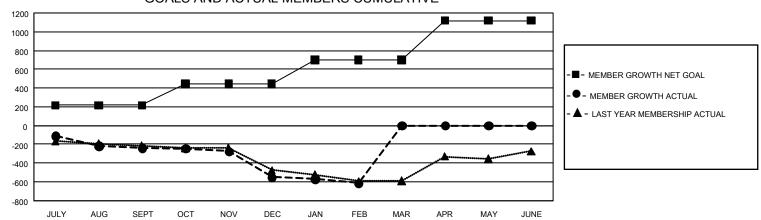

## GMT Constitutional Area 3, Group H

**GMT**: OPEN

REPORT DOES NOT INCLUDE CLUBS IN UNDISTRICTED AREAS.

| Clubs         |               |             |               | Members               |                        |                         |                                                    |  |
|---------------|---------------|-------------|---------------|-----------------------|------------------------|-------------------------|----------------------------------------------------|--|
|               | RESULTS FOR   | R 2019-2020 |               | RESULTS FOR 2019-2020 |                        |                         |                                                    |  |
| QUARTER       | NEW CLUB GOAL | NEW CLUBS   | DROPPED CLUBS | QUARTER MEMI          | BER GROWTH NET<br>GOAL | MEMBER GROWTH<br>ACTUAL | DROPPED<br>MEMBERS ACTUAL<br>(including transfers) |  |
| JULY/AUG/SEPT | 6             | 3           | 3             | JULY/AUG/SEPT         | 645                    | 378                     | 583                                                |  |
| OCT/NOV/DEC   | 9             | 2           | 0             | OCT/NOV/DEC           | 690                    | 396                     | 668                                                |  |
| JAN/FEB/MAR   | 18            | 1           | 1             | JAN/FEB/MAR           | 765                    | 121                     | 176                                                |  |
| APR/MAY/JUNE  | 12            | 0           | 0             | APR/MAY/JUNE          | 1,260                  | 0                       | 0                                                  |  |

## GOALS AND ACTUAL MEMBERS CUMULATIVE

| DROPPED CLUBS: 0 |   | 0 CLUBS OF 0 ADDED 1 OR MORE NEW<br>MEMBERS | GENDER DISTRIBUTION             |             |   |
|------------------|---|---------------------------------------------|---------------------------------|-------------|---|
|                  |   |                                             | MALE                            | 0 (100.00%) |   |
|                  |   |                                             | FEMALE                          | 0 (100.00%) |   |
| DROPPED MEMBERS  |   |                                             |                                 |             |   |
| DECEASED         | 0 | CLICK HERE FOR CUMULATIVE                   | TOTAL FAMILY UNIT MEMBERS       |             | 0 |
| CLUB CANCELLED 0 |   | MEMBERSHIP DATA                             |                                 |             | _ |
| OTHER            | 0 |                                             | FAMILY MEMBERS PAYING HALF DUES |             | 0 |
| TOTAL            | 0 |                                             |                                 |             |   |